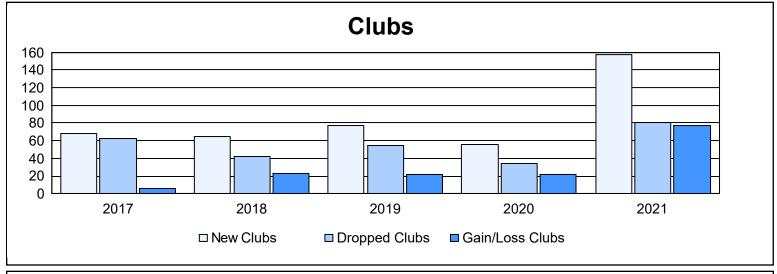

| Year      | New<br>Clubs | Dropped<br>Clubs | Gain/<br>Loss<br>Clubs | New<br>Members | Charter<br>Members | Reinstate<br>Members | Transfer<br>Members | Total<br>Member<br>Added | Total<br>Members<br>Dropped | Gain/<br>Loss<br>Members |
|-----------|--------------|------------------|------------------------|----------------|--------------------|----------------------|---------------------|--------------------------|-----------------------------|--------------------------|
| 2016-2017 | 68           | 62               | 6                      | 5,952          | 2,107              | 836                  | 250                 | 9,145                    | 6,239                       | 2,906                    |
| 2017-2018 | 65           | 42               | 23                     | 6,438          | 1,859              | 671                  | 167                 | 9,135                    | 7,509                       | 1,626                    |
| 2018-2019 | 77           | 55               | 22                     | 2,772          | 2,219              | 1,057                | 155                 | 6,203                    | 7,410                       | -1,207                   |
| 2019-2020 | 56           | 34               | 22                     | 2,193          | 1,552              | 730                  | 118                 | 4,593                    | 7,488                       | -2,895                   |
| 2020-2021 | 157          | 80               | 77                     | 3,450          | 4,254              | 780                  | 88                  | 8,572                    | 7,204                       | 1,368                    |
| Average   | 85           | 55               | 30                     | 4,161          | 2,398              | 815                  | 156                 | 7,530                    | 7,170                       | 360                      |